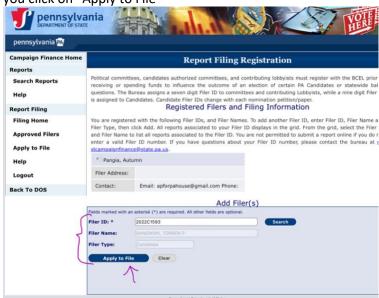

Committee ID:

The

you go back to the Report Filer Registration screen on the Campaign Finance page, enter the Filer ID# (Candidate or Committee ID from the Election Information page) and click Search, you should see the name associated with that ID populate, if it's correct then

you click on "Apply to File"

You should then see a

screen like this verifying that your request to file has been submitted

- iv. You will receive automated e-mails from PA campaign finance verifying that the request was received and that the request was approved.
- 3) Create a campaign finance report:
  - a. It's advisable that you create a draft report of your first report early. You can save the draft without submitting, it is relatively easy to add expenses and donations as they arise and advisable not to leave everything until the last minute when you may experience unanticipated technical difficulties.
  - b. The website will time out and you will lose your information if you haven't saved the report, so be sure to save periodically (see step xii).
  - c. STEPS TO FOLLOW:
    - Login on the Campaign Finance Reporting site https://www.campaignfinanceonline.pa.gov/Pages/Login.aspx
    - ii. Scroll down on the home screen and click on "Continue to Report Filing"