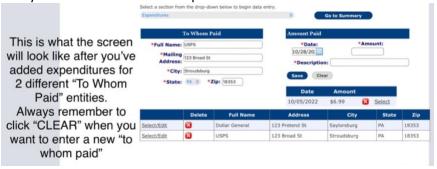

## 6. Unpaid Debts

viii. This example demonstrates adding two expenditures for the same "To Whom Paid" entity; the principles apply generally the same for all data entry category items. Enter all required details and click Save:

Then

add the date/amount/description of another expenditure made to that same entity:

| This is w | hat it looks                                     | Expenditures                           | n the drop-do | own below to begin data |              | Smount Paid                         | Go to Summa    | iry    |             |       |
|-----------|--------------------------------------------------|----------------------------------------|---------------|-------------------------|--------------|-------------------------------------|----------------|--------|-------------|-------|
| a se      | n you enter<br>econd<br>ture for the<br>"to whom | Address:                               | 123 Pretend   |                         |              | *Date:<br>10/28/20:<br>*Description |                | *Ame   | ount:       |       |
|           | aid"                                             |                                        |               |                         |              | Date                                | Amount         |        |             |       |
| P         | aiu                                              |                                        |               |                         | 1            | 10/03/2022                          | \$12.34        | ×      | Select      |       |
|           |                                                  |                                        |               |                         | (            | 09/09/2022                          | \$15.99        | ×      | Select      |       |
| To enter  | for another                                      |                                        | Delete        | Full Name               |              | Address                             | City           | ,      | State       |       |
| "to whom  | n paid," you                                     | Select/Edit                            | 8             | Dollar General          | 123 Pre      | etend St                            | Saylorsbur     | 9      | PA          | 183   |
|           | lick CLEAR                                       | Populate the re<br>City, State, and Zi |               | in the To Whom Paid     | area with ti | ne recipient's ir                   | oformation (fo | r exam | nple: Name, | Addri |

ix. You must click "CLEAR" if you wish to enter expenditures or contributions from a new entity. If you simply change the entity info and click save, you will be changing the entity info for all of the listed expenditures.

x. Once you've created a profile for an entity, you'll only need to select them from the list to add more expenditures or receipts associated with the entity:

xi. As already mentioned, the function is very similar when entering contributions.