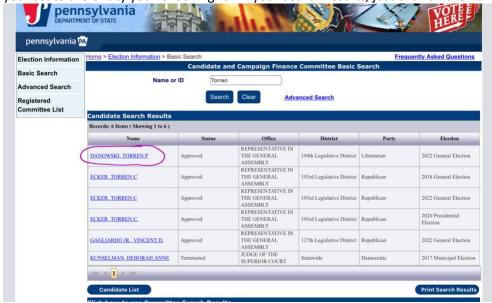

i. On the homepage you'll want to click on "apply to file".

ii. You'll be asked to provide the "Filer ID" of the entity on behalf of which you wish to submit finance reports

iii. You probably have the Filer ID somewhere in documents verifying receipt of candidate or committee filings; but it's easily obtained from this site <a href="https://www.pavoterservices.pa.gov/ElectionInfo/electioninfo.aspx">https://www.pavoterservices.pa.gov/ElectionInfo/electioninfo.aspx</a> Navigate to the Election Information site, make sure you've selected the applicable election, and use Basic or Advanced search options to locate the profile (candidate and/or committee) on behalf of which you want to submit finance reports.

Here's a

peak at the options in the advanced search window:

you locate the entity you're looking for in your search results, just click on the name

"filer ID" that you're looking for is called the Candidate ID: