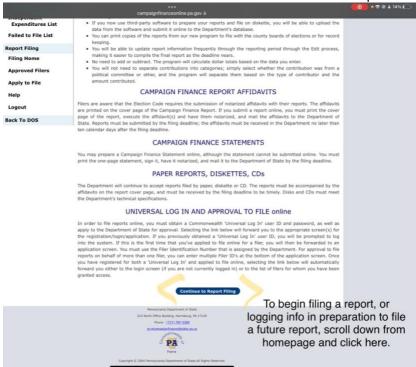

you click on "Apply to File"

You should then see a

screen like this verifying that your request to file has been submitted

- iv. You will receive automated e-mails from PA campaign finance verifying that the request was received and that the request was approved.
- 3) Create a campaign finance report:
  - a. It's advisable that you create a draft report of your first report early. You can save the draft without submitting, it is relatively easy to add expenses and donations as they arise and advisable not to leave everything until the last minute when you may experience unanticipated technical difficulties.
  - b. The website will time out and you will lose your information if you haven't saved the report, so be sure to save periodically (see step xii).
  - c. STEPS TO FOLLOW:
    - Login on the Campaign Finance Reporting site https://www.campaignfinanceonline.pa.gov/Pages/Login.aspx
    - ii. Scroll down on the home screen and click on "Continue to Report Filing"