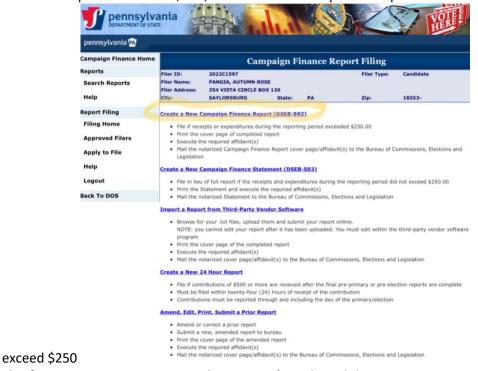

## **Overview of Steps in this Process:**

- 1) Establish your Keystone Login
- 2) Apply to File for your campaign in the Campaign Finance Online portal
- 3) Create a campaign finance report
- 4) Submit a campaign finance report
- 1) Establish your Keystone Login
  - a. https://keystonelogin.pa.gov/
  - b. This is the system that manages login profiles for on-line systems such as the campaign finance reporting.
- 2) Apply to File for your campaign in the Campaign Finance Online portal
  - a. Login using the username and password set up at the Keystone Login site
  - b. https://www.campaignfinanceonline.pa.gov/Pages/Login.aspx
  - c. You must complete this step whether you're filing on behalf of a campaign finance committee or if you are a candidate filing a report on behalf of yourself
  - d. STEPS TO FOLLOW:

i. On the homepage you'll want to click on "apply to file".

ii. You'll be asked to provide the "Filer ID" of the entity on behalf of which you wish to submit finance reports

iii. You probably have the Filer ID somewhere in documents verifying receipt of candidate or committee filings; but it's easily obtained from this site <a href="https://www.pavoterservices.pa.gov/ElectionInfo/electioninfo.aspx">https://www.pavoterservices.pa.gov/ElectionInfo/electioninfo.aspx</a> Navigate to the Election Information site, make sure you've selected the applicable election, and use Basic or Advanced search options to locate the profile (candidate and/or committee) on behalf of which you want to submit finance reports.

you click on "Apply to File"

You should then see a

screen like this verifying that your request to file has been submitted

- iv. You will receive automated e-mails from PA campaign finance verifying that the request was received and that the request was approved.
- 3) Create a campaign finance report:
  - a. It's advisable that you create a draft report of your first report early. You can save the draft without submitting, it is relatively easy to add expenses and donations as they arise and advisable not to leave everything until the last minute when you may experience unanticipated technical difficulties.
  - b. The website will time out and you will lose your information if you haven't saved the report, so be sure to save periodically (see step xii).
  - c. STEPS TO FOLLOW:
    - Login on the Campaign Finance Reporting site https://www.campaignfinanceonline.pa.gov/Pages/Login.aspx
    - ii. Scroll down on the home screen and click on "Continue to Report Filing"

iii. The next screen will show you all of the ID's this login profile is authorized to file reports for, you may have more than one if you are filing on behalf of both the candidate and their committee. Click Select & Continue for the profile you are creating a report for.

iv. Select the applicable report type; your first report will most likely be DSEB-502 if you've received or spent more than \$250, or DSEB-503 if receipts and expenditures didn't

v. This first screen is very important, be sure you've selected the correct parameters in all of the highlighted sections. The Report Date From should be no later than your oldest reportable donation or expense. The Unitemized Contributions are where you add a tally of any donations worth \$50 or less which you are not including on the report as a separate contribution with donor details. So keep in mind that donations of \$50 or less