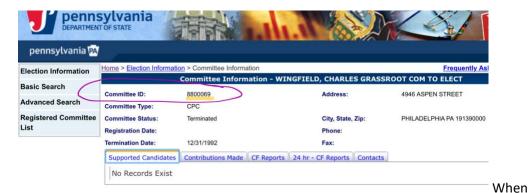

i. On the homepage you'll want to click on "apply to file".

ii. You'll be asked to provide the "Filer ID" of the entity on behalf of which you wish to submit finance reports

iii. You probably have the Filer ID somewhere in documents verifying receipt of candidate or committee filings; but it's easily obtained from this site <a href="https://www.pavoterservices.pa.gov/ElectionInfo/electioninfo.aspx">https://www.pavoterservices.pa.gov/ElectionInfo/electioninfo.aspx</a> Navigate to the Election Information site, make sure you've selected the applicable election, and use Basic or Advanced search options to locate the profile (candidate and/or committee) on behalf of which you want to submit finance reports.

Here's a

peak at the options in the advanced search window:

you locate the entity you're looking for in your search results, just click on the name

"filer ID" that you're looking for is called the Candidate ID:

Committee ID:

The

you go back to the Report Filer Registration screen on the Campaign Finance page, enter the Filer ID# (Candidate or Committee ID from the Election Information page) and click Search, you should see the name associated with that ID populate, if it's correct then