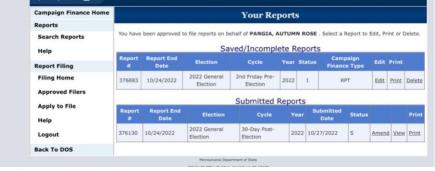

xii. When you're done entering data for the session, click on "Go To Summary"

xiii. This is what your available reports will look like. To add more line items to a "Saved/Incomplete Report" simply click on the "Edit" option