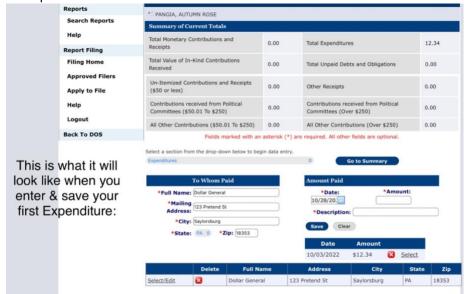

## 6. Unpaid Debts

viii. This example demonstrates adding two expenditures for the same "To Whom Paid" entity; the principles apply generally the same for all data entry category items. Enter all required details and click Save:

Then

add the date/amount/description of another expenditure made to that same entity:

| This is w | hat it looks                                     | Expenditures                           | n the drop-do | own below to begin data |              | Smount Paid                         | Go to Summa    | iry    |             |       |
|-----------|--------------------------------------------------|----------------------------------------|---------------|-------------------------|--------------|-------------------------------------|----------------|--------|-------------|-------|
| a se      | n you enter<br>econd<br>ture for the<br>"to whom | Address:                               | 123 Pretend   |                         |              | *Date:<br>10/28/20:<br>*Description |                | *Ame   | ount:       |       |
|           | aid"                                             |                                        |               |                         |              | Date                                | Amount         |        |             |       |
| P         | aiu                                              |                                        |               |                         | 1            | 10/03/2022                          | \$12.34        | ×      | Select      |       |
|           |                                                  |                                        |               |                         | (            | 09/09/2022                          | \$15.99        | ×      | Select      |       |
| To enter  | for another                                      |                                        | Delete        | Full Name               |              | Address                             | City           | ,      | State       |       |
| "to whom  | n paid," you                                     | Select/Edit                            | 8             | Dollar General          | 123 Pre      | etend St                            | Saylorsbur     | 9      | PA          | 183   |
|           | lick CLEAR                                       | Populate the re<br>City, State, and Zi |               | in the To Whom Paid     | area with ti | ne recipient's ir                   | oformation (fo | r exam | nple: Name, | Addri |

ix. You must click "CLEAR" if you wish to enter expenditures or contributions from a new entity. If you simply change the entity info and click save, you will be changing the entity info for all of the listed expenditures.