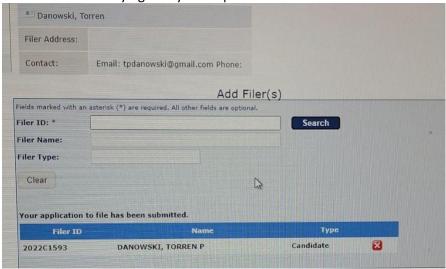

you click on "Apply to File"

You should then see a

screen like this verifying that your request to file has been submitted

- iv. You will receive automated e-mails from PA campaign finance verifying that the request was received and that the request was approved.
- 3) Create a campaign finance report:
  - a. It's advisable that you create a draft report of your first report early. You can save the draft without submitting, it is relatively easy to add expenses and donations as they arise and advisable not to leave everything until the last minute when you may experience unanticipated technical difficulties.
  - b. The website will time out and you will lose your information if you haven't saved the report, so be sure to save periodically (see step xii).
  - c. STEPS TO FOLLOW:
    - Login on the Campaign Finance Reporting site https://www.campaignfinanceonline.pa.gov/Pages/Login.aspx
    - ii. Scroll down on the home screen and click on "Continue to Report Filing"