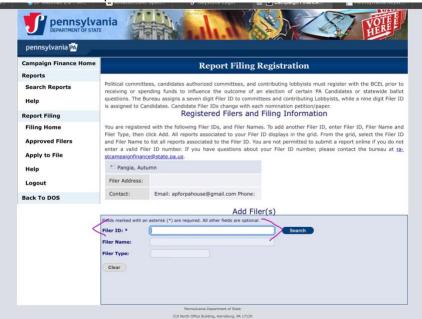

i. On the homepage you'll want to click on "apply to file".

ii. You'll be asked to provide the "Filer ID" of the entity on behalf of which you wish to submit finance reports

iii. You probably have the Filer ID somewhere in documents verifying receipt of candidate or committee filings; but it's easily obtained from this site <a href="https://www.pavoterservices.pa.gov/ElectionInfo/electioninfo.aspx">https://www.pavoterservices.pa.gov/ElectionInfo/electioninfo.aspx</a> Navigate to the Election Information site, make sure you've selected the applicable election, and use Basic or Advanced search options to locate the profile (candidate and/or committee) on behalf of which you want to submit finance reports.

Committee ID:

The

you go back to the Report Filer Registration screen on the Campaign Finance page, enter the Filer ID# (Candidate or Committee ID from the Election Information page) and click Search, you should see the name associated with that ID populate, if it's correct then

you click on "Apply to File"

You should then see a

screen like this verifying that your request to file has been submitted

- iv. You will receive automated e-mails from PA campaign finance verifying that the request was received and that the request was approved.
- 3) Create a campaign finance report:
  - a. It's advisable that you create a draft report of your first report early. You can save the draft without submitting, it is relatively easy to add expenses and donations as they arise and advisable not to leave everything until the last minute when you may experience unanticipated technical difficulties.
  - b. The website will time out and you will lose your information if you haven't saved the report, so be sure to save periodically (see step xii).
  - c. STEPS TO FOLLOW:
    - Login on the Campaign Finance Reporting site https://www.campaignfinanceonline.pa.gov/Pages/Login.aspx
    - ii. Scroll down on the home screen and click on "Continue to Report Filing"