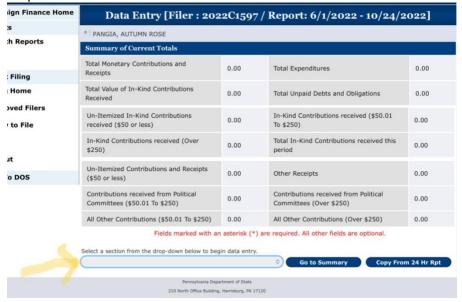

vi. You can just click Save Report now if you want to come back and add details later. Click Enter Data to add expenditure and contribution details.

vii. The first think you need to do is identify the type of data you are entering from this drop-down menu:

Drop-down menu items are:

- 1. Part A/C Contributions Received from Political Committees
- 2. Part B/D Other Contributions
- 3. Part E Other Receipts
- 4. Part F/G In-Kind Contributions Received
- 5. Expenditures

## 6. Unpaid Debts

viii. This example demonstrates adding two expenditures for the same "To Whom Paid" entity; the principles apply generally the same for all data entry category items. Enter all required details and click Save: