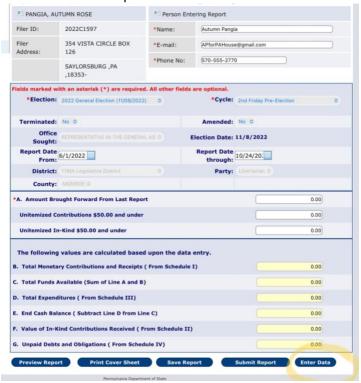

iv. Select the applicable report type; your first report will most likely be DSEB-502 if you've received or spent more than \$250, or DSEB-503 if receipts and expenditures didn't

v. This first screen is very important, be sure you've selected the correct parameters in all of the highlighted sections. The Report Date From should be no later than your oldest reportable donation or expense. The Unitemized Contributions are where you add a tally of any donations worth \$50 or less which you are not including on the report as a separate contribution with donor details. So keep in mind that donations of \$50 or less

either get added here, or can be included in the report with full details if you wish, not

|                                                                                                                                | campaignfinanceonlin Filer Informa                                                                                                                                                                                       |                                                                                                | Report Co                                                                                       | over Page                                                                                                                                                                                                                                                                     |                     |
|--------------------------------------------------------------------------------------------------------------------------------|--------------------------------------------------------------------------------------------------------------------------------------------------------------------------------------------------------------------------|------------------------------------------------------------------------------------------------|-------------------------------------------------------------------------------------------------|-------------------------------------------------------------------------------------------------------------------------------------------------------------------------------------------------------------------------------------------------------------------------------|---------------------|
| reports online to<br>considered filed<br>requires the su<br>Campaign Fina<br>affidavit(s) and<br>the filing deadl<br>deadline. | o the Department of State prior to<br>con the date they are electronical<br>bmission of notarized affidavits<br>nce Report. If you submit a rep<br>have them notarized, and mail to<br>ine; the affidavits must be recei | to the filing deally received by with their report online, yo the affidavits to ved in the Dep | adline. All suppor<br>the department<br>orts. The affidav<br>u must print the<br>the Department | e reporting period. You may then su<br>ting Schedules and subsequent Part<br>t. Filers are aware that the Election<br>its are printed on the cover page of<br>e cover page of the report, execut<br>t of State. Reports must be submitter<br>than ten calendar days after the | code f the the d by |
|                                                                                                                                | must be mailed or delivered in p<br>State, Bureau of Elections, 210 N                                                                                                                                                    |                                                                                                | lding, Harrisburg                                                                               | , PA 17120-0029                                                                                                                                                                                                                                                               |                     |
| PANGIA, AL                                                                                                                     | JTUMN ROSE                                                                                                                                                                                                               | Person Er                                                                                      | ntering Report                                                                                  |                                                                                                                                                                                                                                                                               |                     |
| Filer ID:                                                                                                                      | 2022C1597                                                                                                                                                                                                                | *Name:                                                                                         | Autumn Pang                                                                                     | ia                                                                                                                                                                                                                                                                            |                     |
| Filer<br>Address:                                                                                                              | 354 VISTA CIRCLE BOX<br>126                                                                                                                                                                                              | *E-mail:                                                                                       | APforPAHouse@gmail.com                                                                          |                                                                                                                                                                                                                                                                               |                     |
|                                                                                                                                | SAYLORSBURG ,PA<br>,18353-                                                                                                                                                                                               | *Phone No:                                                                                     | 570-555-277                                                                                     | 0                                                                                                                                                                                                                                                                             |                     |
|                                                                                                                                |                                                                                                                                                                                                                          |                                                                                                |                                                                                                 |                                                                                                                                                                                                                                                                               |                     |
|                                                                                                                                | rith an asterisk (*) are required. 2022 General Election (11/08/2022)                                                                                                                                                    | All other field                                                                                |                                                                                                 | 2nd Friday Pre-Election                                                                                                                                                                                                                                                       | 0                   |
|                                                                                                                                | 2022 General Election (11/08/2022)                                                                                                                                                                                       |                                                                                                |                                                                                                 |                                                                                                                                                                                                                                                                               | 0                   |
| *Election:                                                                                                                     | 2022 General Election (11/08/2022)  No ◆  REPRESENTATIVE IN THE GENERAL                                                                                                                                                  |                                                                                                | *Cycle:                                                                                         | No ≎                                                                                                                                                                                                                                                                          |                     |
| *Election: Terminated: Office Sought:                                                                                          | 2022 General Election (11/08/2022)  No ◆  REPRESENTATIVE IN THE GENERAL                                                                                                                                                  |                                                                                                | *Cycle:                                                                                         | No ©                                                                                                                                                                                                                                                                          |                     |
| *Election: Terminated: Office Sought: Report Date From:                                                                        | 2022 General Election (11/08/2022)  No   REPRESENTATIVE IN THE GENERAL                                                                                                                                                   |                                                                                                | *Cycle:  Amended:  Election Date:  Report Date through:                                         | No ©                                                                                                                                                                                                                                                                          | 0                   |
| *Election: Terminated: Office Sought: Report Date From: District:                                                              | 2022 General Election (11/08/2022)  No ©  REPRESENTATIVE IN THE GENERAL  6/1/2022                                                                                                                                        |                                                                                                | *Cycle:  Amended:  Election Date:  Report Date through:                                         | No ≎<br>11/8/2022<br>6/2/2022 □                                                                                                                                                                                                                                               |                     |
| *Election: Terminated: Office Sought: Report Date From: District: County:                                                      | 2022 General Election (11/08/2022)  No  REPRESENTATIVE IN THE GENERAL  6/1/2022  178th Legislative District                                                                                                              | AS O                                                                                           | *Cycle:  Amended:  Election Date:  Report Date through:                                         | No ≎<br>11/8/2022<br>6/2/2022 □                                                                                                                                                                                                                                               |                     |
| *Election:  Terminated:  Office Sought:  Report Date From: District: County:                                                   | 2022 General Election (11/08/2022)  No ©  REPRESENTATIVE IN THE GENERAL  6/1/2022  176th Legislative District  MONROE ©                                                                                                  | AS O                                                                                           | *Cycle:  Amended:  Election Date:  Report Date through:                                         | No ©  11/8/2022  6/2/2022  Libertarian ©                                                                                                                                                                                                                                      |                     |

both. Click on "Show

Summary" to advance to the next screen and enter more expenditures and receipts.

\*\*Note that the "Cycle" report automatically selected, may not be correct, don't assume and examine all the details on this page before proceeding.

vi. You can just click Save Report now if you want to come back and add details later. Click Enter Data to add expenditure and contribution details.

vii. The first think you need to do is identify the type of data you are entering from this drop-down menu: