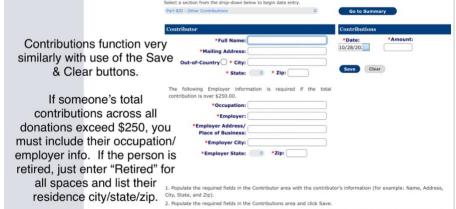

x. Once you've created a profile for an entity, you'll only need to select them from the list to add more expenditures or receipts associated with the entity:

xi. As already mentioned, the function is very similar when entering contributions.

The advice

given here about Retired donors is only based on experience with past submissions which haven't been called out as erroneous.

pennsylvania 🕅 Data Entry [Filer: 2022C1597 / Report: 6/1/2022 - 10/24/2022] Search Reports Report Filing Filing Home 0.00 **Approved Filers** Apply to File Contributions received from Pol Committees (\$50.01 To \$250) Logout All Other Contributions (\$50.01 To \$250) 0.00 Back To DOS Out-of-Country : City: And then click on "Save Report" Election Date: 11/8/2022 Save the report and Report Date through: 10/24/20. come back to work on it anytime. Click "Preview Report" anytime to see what the submission will look like in its current state. Total Funds Available (Sum of Line A and B) enditures ( From Schedule III)