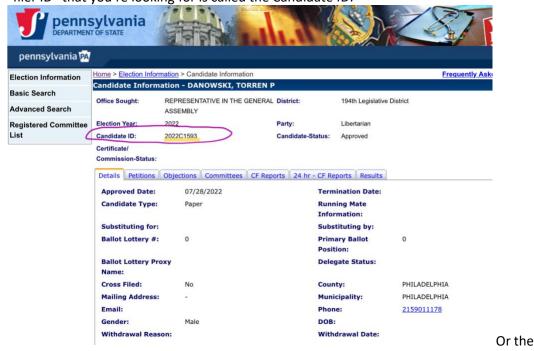

Here's a

peak at the options in the advanced search window:

you locate the entity you're looking for in your search results, just click on the name

"filer ID" that you're looking for is called the Candidate ID: