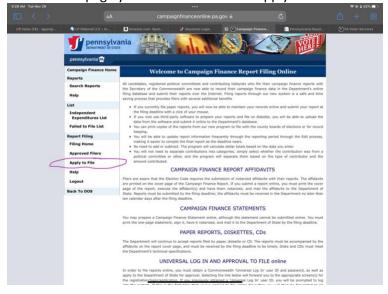

## **Overview of Steps in this Process:**

- 1) Establish your Keystone Login
- 2) Apply to File for your campaign in the Campaign Finance Online portal
- 3) Create a campaign finance report
- 4) Submit a campaign finance report
- 1) Establish your Keystone Login
  - a. https://keystonelogin.pa.gov/
  - b. This is the system that manages login profiles for on-line systems such as the campaign finance reporting.
- 2) Apply to File for your campaign in the Campaign Finance Online portal
  - a. Login using the username and password set up at the Keystone Login site
  - b. https://www.campaignfinanceonline.pa.gov/Pages/Login.aspx
  - c. You must complete this step whether you're filing on behalf of a campaign finance committee or if you are a candidate filing a report on behalf of yourself
  - d. STEPS TO FOLLOW:

i. On the homepage you'll want to click on "apply to file".

ii. You'll be asked to provide the "Filer ID" of the entity on behalf of which you wish to submit finance reports

iii. You probably have the Filer ID somewhere in documents verifying receipt of candidate or committee filings; but it's easily obtained from this site <a href="https://www.pavoterservices.pa.gov/ElectionInfo/electioninfo.aspx">https://www.pavoterservices.pa.gov/ElectionInfo/electioninfo.aspx</a> Navigate to the Election Information site, make sure you've selected the applicable election, and use Basic or Advanced search options to locate the profile (candidate and/or committee) on behalf of which you want to submit finance reports.